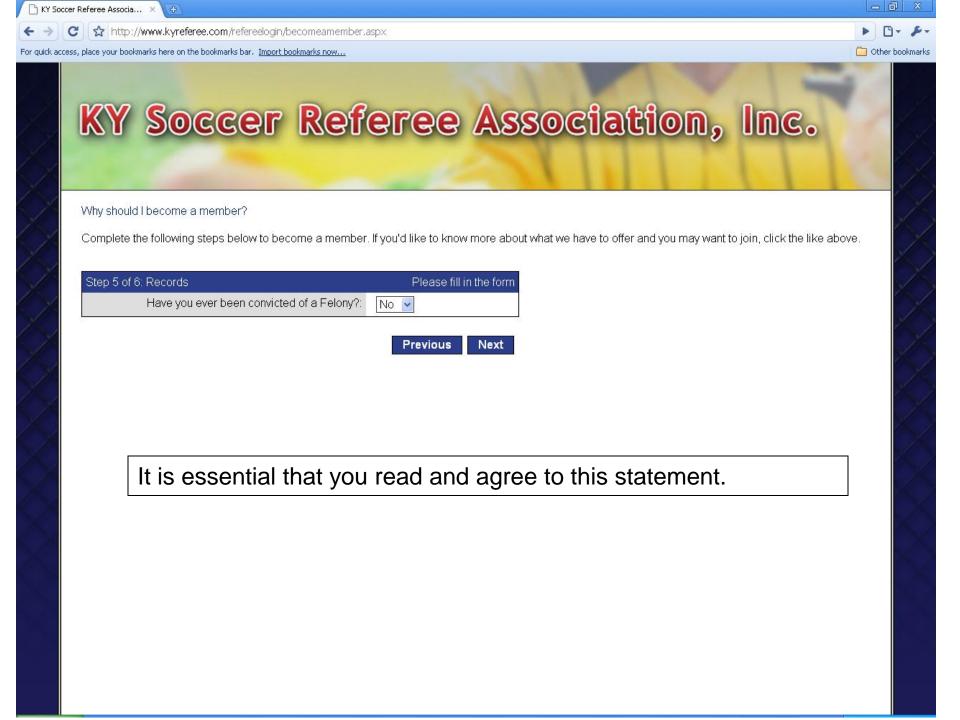

## KY Soccer Referee Association, Inc.

Why should I become a member?

Complete the following steps below to become a member. If you'd like to know more about what we have to offer and you may want to join, click the like above.