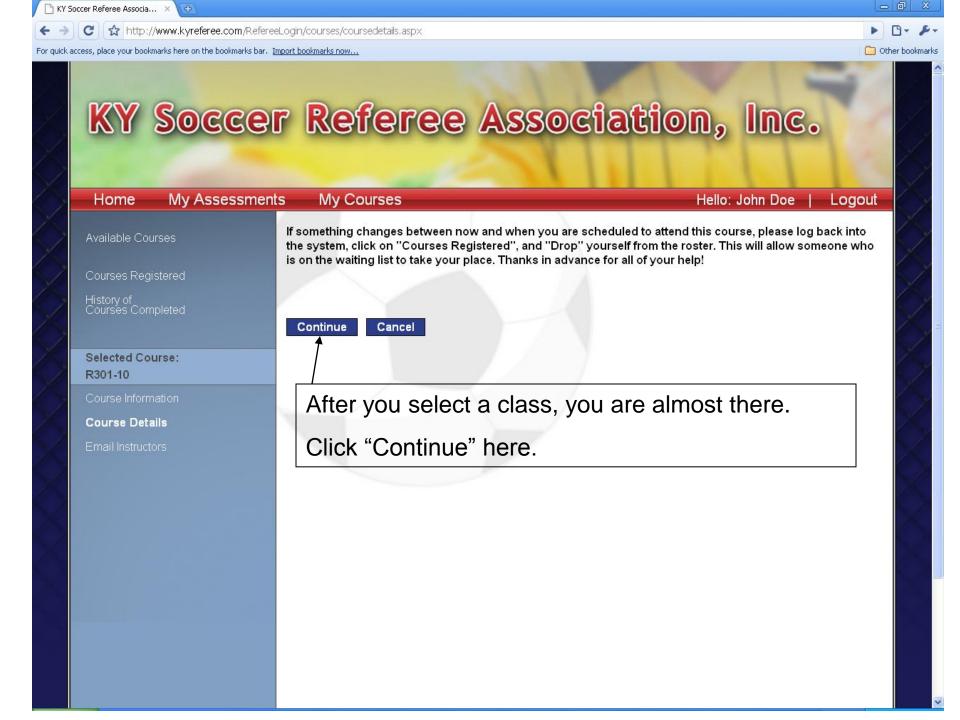

To change passwords, click "Change Password"

If you would like to be assessed, simply list at least two games that you expect to be assessable games and "Submit".

Because you have now registered for a class, a course has been added to your Upcoming Events.