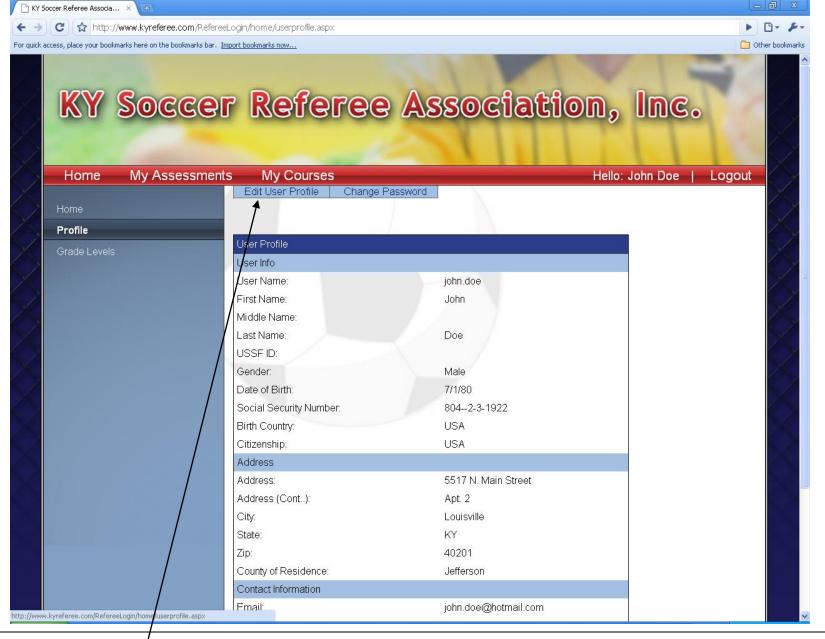

Forgot Password

After successfully creating a user account, you are brought back to the home page and are ready to login for the first time.

This is what your first page will look like once you login.

Please keep your biographical and contact info up-to-date by clicking on the "Edit User Profile" tab.