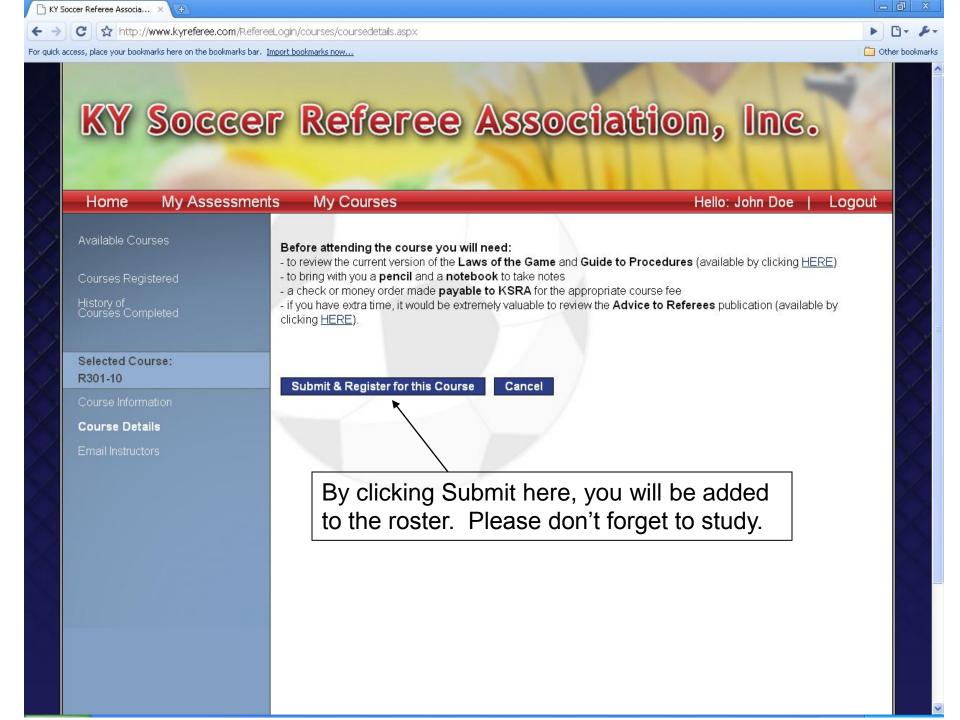

To change passwords, click "Change Password"

If you would like to be assessed, simply list at least two games that you expect to be assessable games and "Submit".

Because you have now registered for a class, a course has been added to your Upcoming Events.