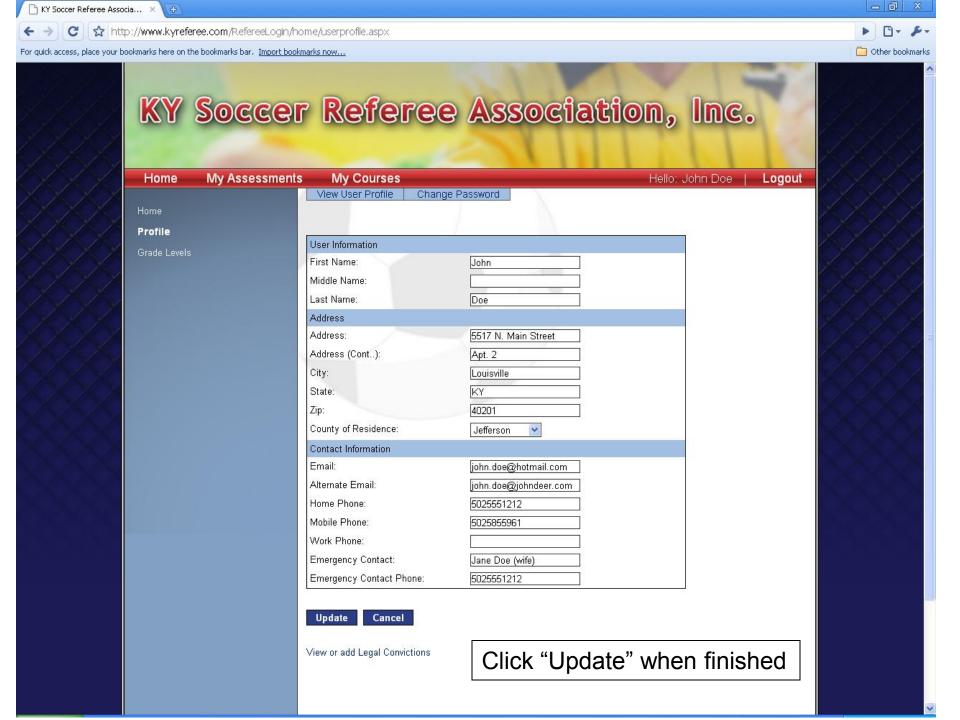

| Step 4 of 6: Contact Informati | on                    | Please fill in the form |
|--------------------------------|-----------------------|-------------------------|
| Email 1:                       | john.doe@hotmail.com  |                         |
| Email 2:                       | john.doe@johndeer.com |                         |
| Home Phone:                    | (502) 555-1212        |                         |
| Mobile Phone:                  | (502) 585-5961        |                         |
| Work Phone:                    |                       |                         |
| Emergency Contact:             | Jane Doe (wife)       |                         |
| Emergency Contact Phone:       | (502) 555-1212        |                         |
|                                |                       | Previous Next           |

Please make sure that you list the name and a number of someone in your family that an assignor or member of the referee could call if they have access to this information in the case of an emergency.

Forgot Password

After successfully creating a user account, you are brought back to the home page and are ready to login for the first time.

This is what your first page will look like once you login.

Please keep your biographical and contact info up-to-date by clicking on the "Edit User Profile" tab.