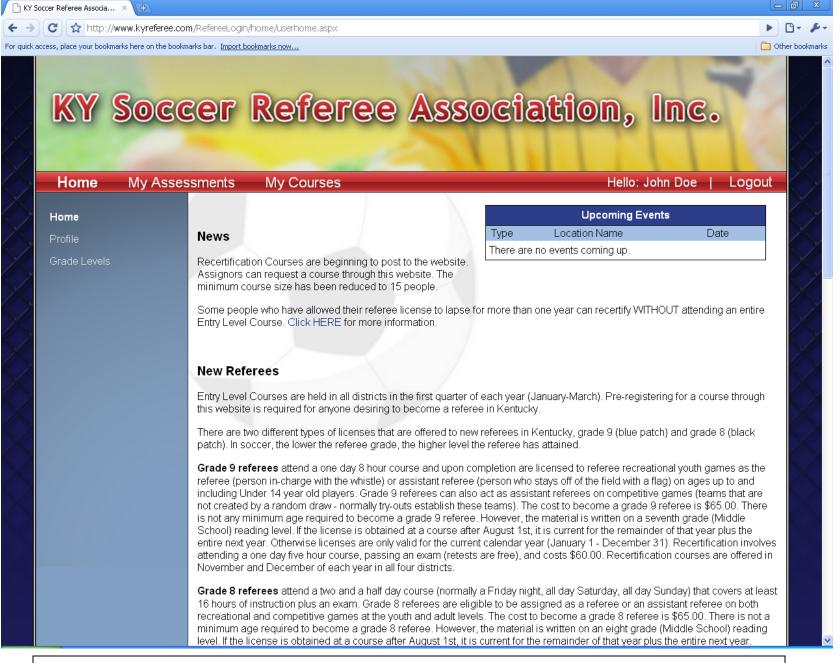

## Welcome to our new Referee Data Management System!

Please log in to register for courses... This system will remember your biographical information from year to year, allowing you to update your address, phone numbers, and email addresses.

Moreover, it will allow you to add/remove yourself from courses rosters, email the instructor(s), and receive reminders for courses you have registered to attend.

If you are here for the first time you'll need to create a user account by clicking "Become a Member". If you already have an account but have forgotten your login credentials, please click on "Forgot Password" to have them emailed to you. If you need help, please email Tony Crush or your District Referee Administrator.

Forgot Password

After successfully creating a user account, you are brought back to the home page and are ready to login for the first time.

This is what your first page will look like once you login.

Please keep your biographical and contact info up-to-date by clicking on the "Edit User Profile" tab.