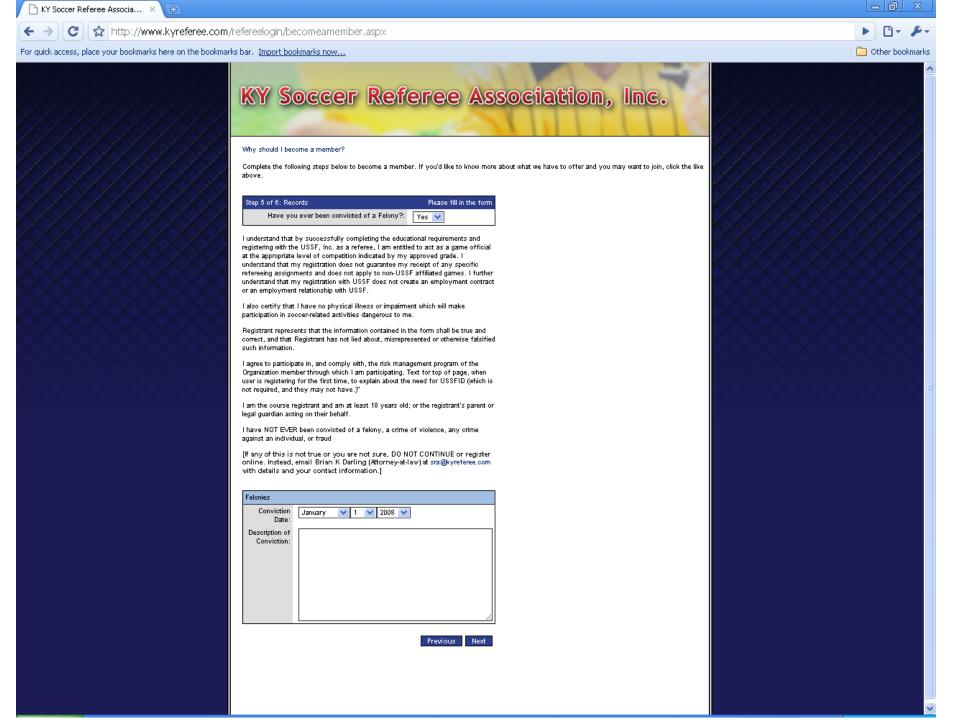

## KY Soccer Referee Association, Inc.

Why should I become a member?

Complete the following steps below to become a member. If you'd like to know more about what we have to offer and you may want to join, click the like above.