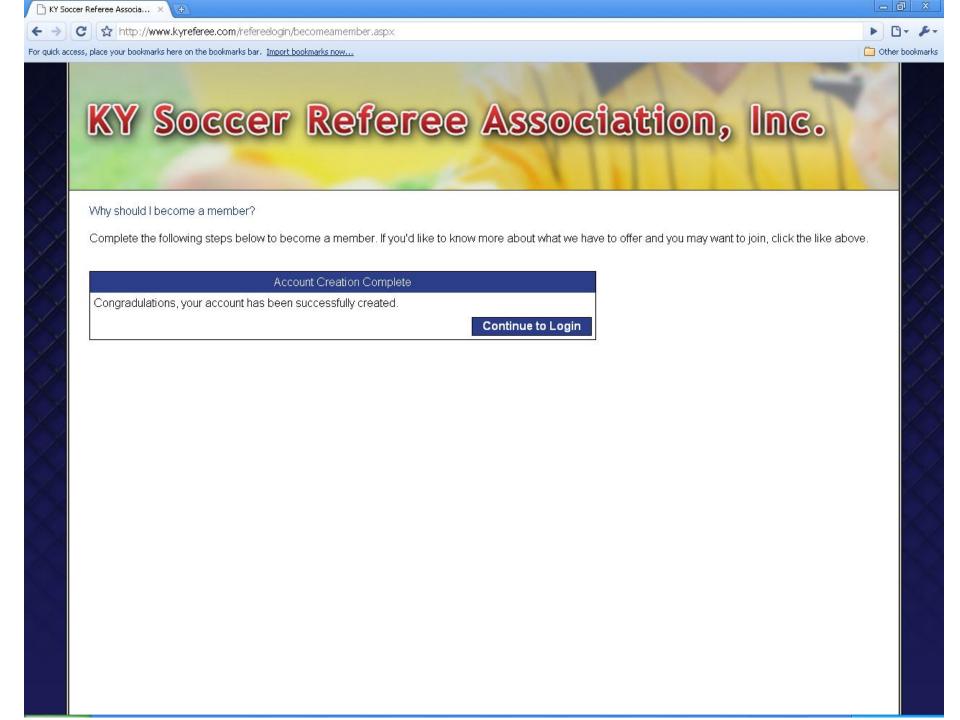

Forgot Password

After successfully creating a user account, you are brought back to the home page and are ready to login for the first time.

This is what your first page will look like once you login.

Please keep your biographical and contact info up-to-date by clicking on the "Edit User Profile" tab.