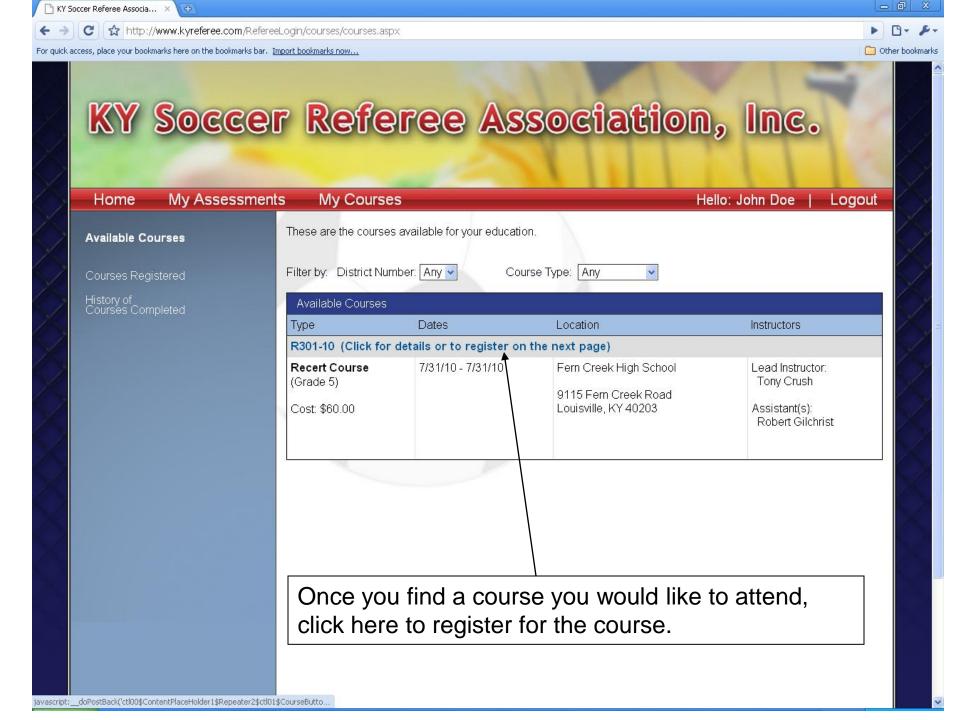

## Welcome to our new Referee Data Management System!

Please log in to register for courses... This system will remember your biographical information from year to year, allowing you to update your address, phone numbers, and email addresses.

Moreover, it will allow you to add/remove yourself from courses rosters, email the instructor(s), and receive reminders for courses you have registered to attend.

If you are here for the first time you'll need to create a user account by clicking "Become a Member". If you already have an account but have forgotten your login credentials, please click on "Forgot Password" to have them emailed to you. If you need help, please email Tony Crush or your District Referee Administrator.