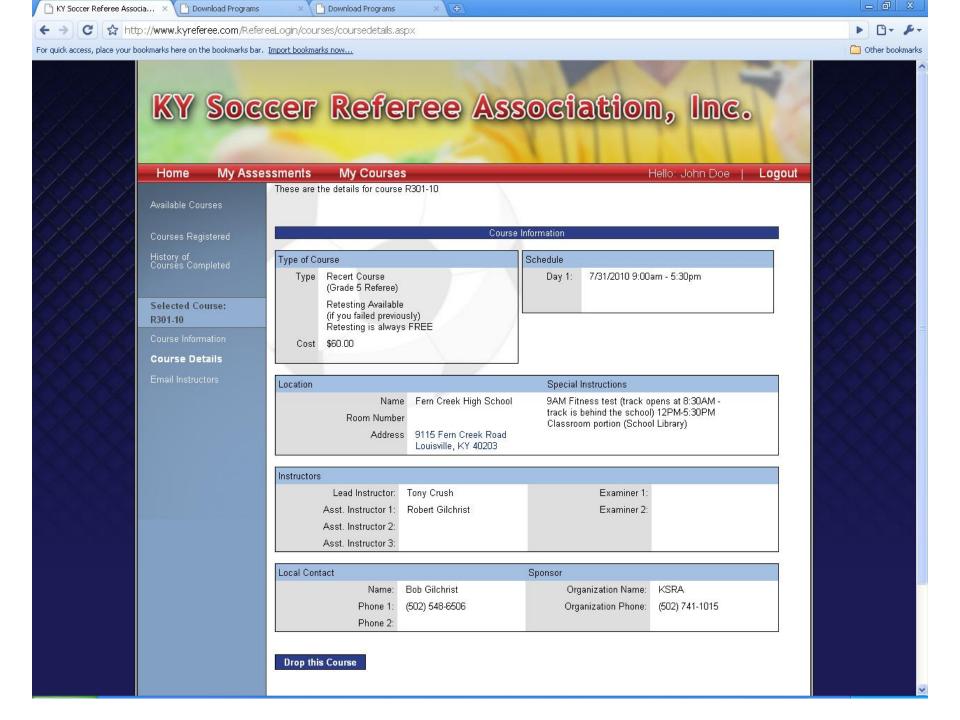

To change passwords, click "Change Password"

If you would like to be assessed, simply list at least two games that you expect to be assessable games and "Submit".

Because you have now registered for a class, a course has been added to your Upcoming Events.