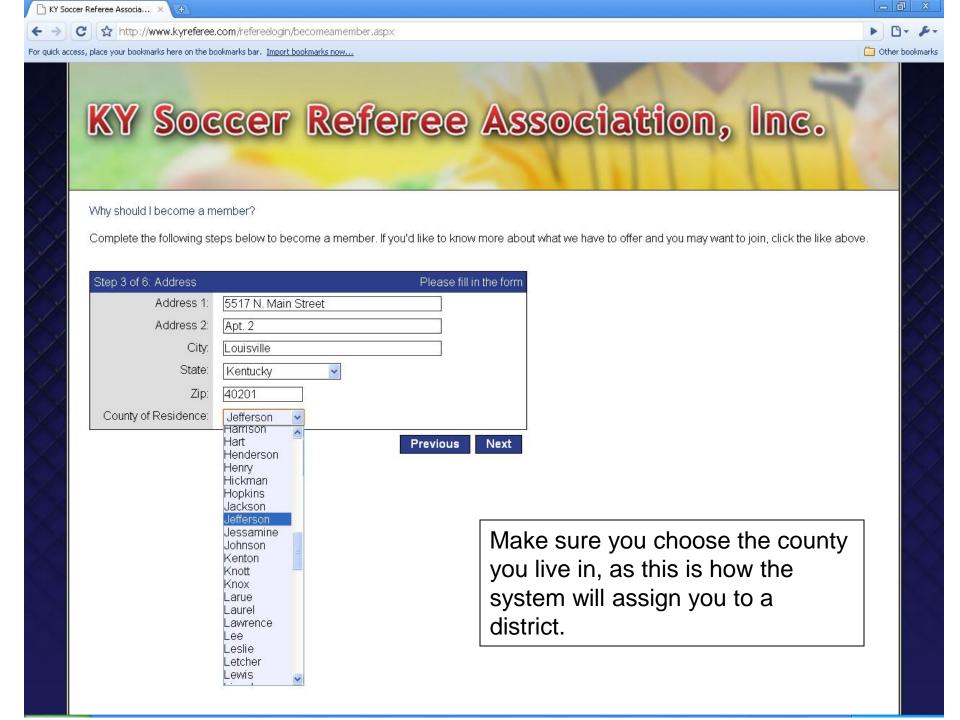

## KY Soccer Referee Association, Inc.

Why should I become a member?

Complete the following steps below to become a member. If you'd like to know more about what we have to offer and you may want to join, click the like above.