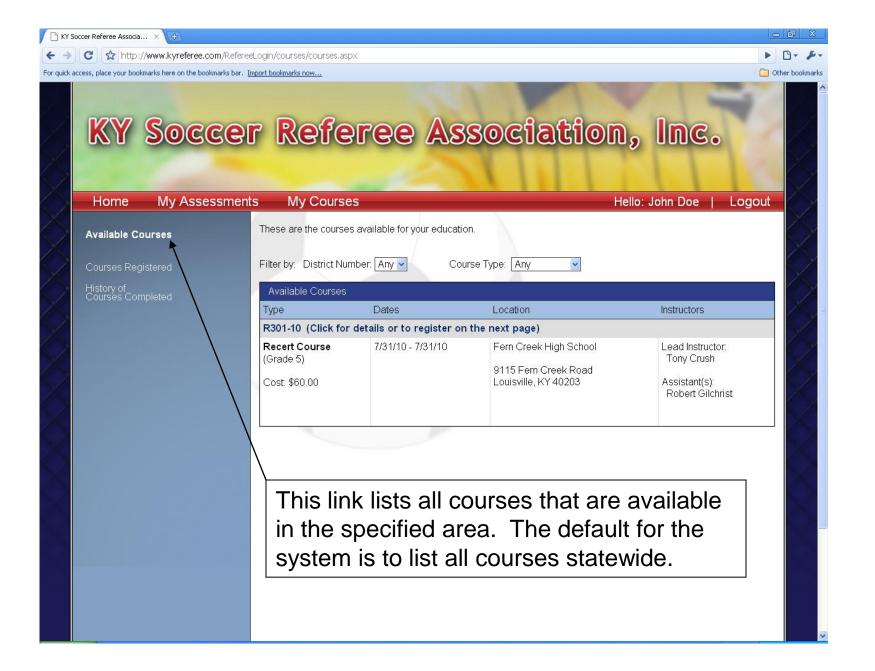

## Welcome to our new Referee Data Management System!

Please log in to register for courses... This system will remember your biographical information from year to year, allowing you to update your address, phone numbers, and email addresses.

Moreover, it will allow you to add/remove yourself from courses rosters, email the instructor(s), and receive reminders for courses you have registered to attend.

If you are here for the first time you'll need to create a user account by clicking "Become a Member". If you already have an account but have forgotten your login credentials, please click on "Forgot Password" to have them emailed to you. If you need help, please email Tony Crush or your District Referee Administrator.