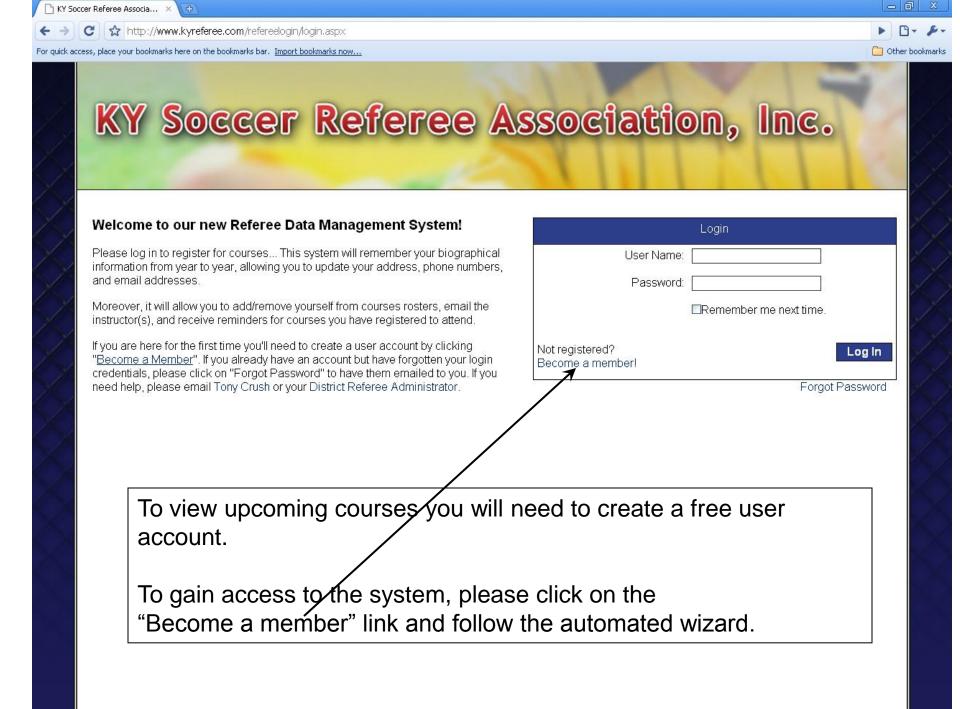

## Welcome to our new Referee Data Management System!

Please log in to register for courses... This system will remember your biographical information from year to year, allowing you to update your address, phone numbers, and email addresses.

Moreover, it will allow you to add/remove yourself from courses rosters, email the instructor(s), and receive reminders for courses you have registered to attend.

If you are here for the first time you'll need to create a user account by clicking "Become a Member". If you already have an account but have forgotten your login credentials, please click on "Forgot Password" to have them emailed to you. If you need help, please email Tony Crush or your District Referee Administrator.

| Login                               |                         |        |
|-------------------------------------|-------------------------|--------|
| User Name:                          | john.doe                |        |
| Password:                           |                         |        |
|                                     | □Remember me next time. |        |
| Not registered?<br>Become a member! |                         | Log In |

Forgot Password

After successfully creating a user account, you are brought back to the home page and are ready to login for the first time.

This is what your first page will look like once you login.

Please keep your biographical and contact info up-to-date by clicking on the "Edit User Profile" tab.