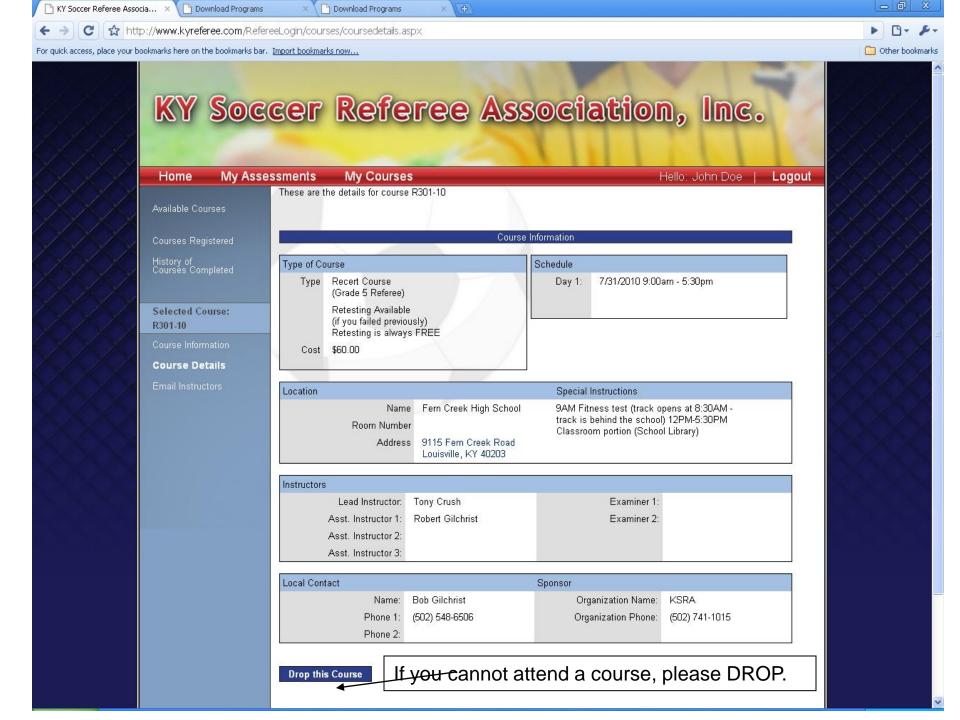

To change passwords, click "Change Password"

If you would like to be assessed, simply list at least two games that you expect to be assessable games and "Submit".

Because you have now registered for a class, a course has been added to your Upcoming Events.