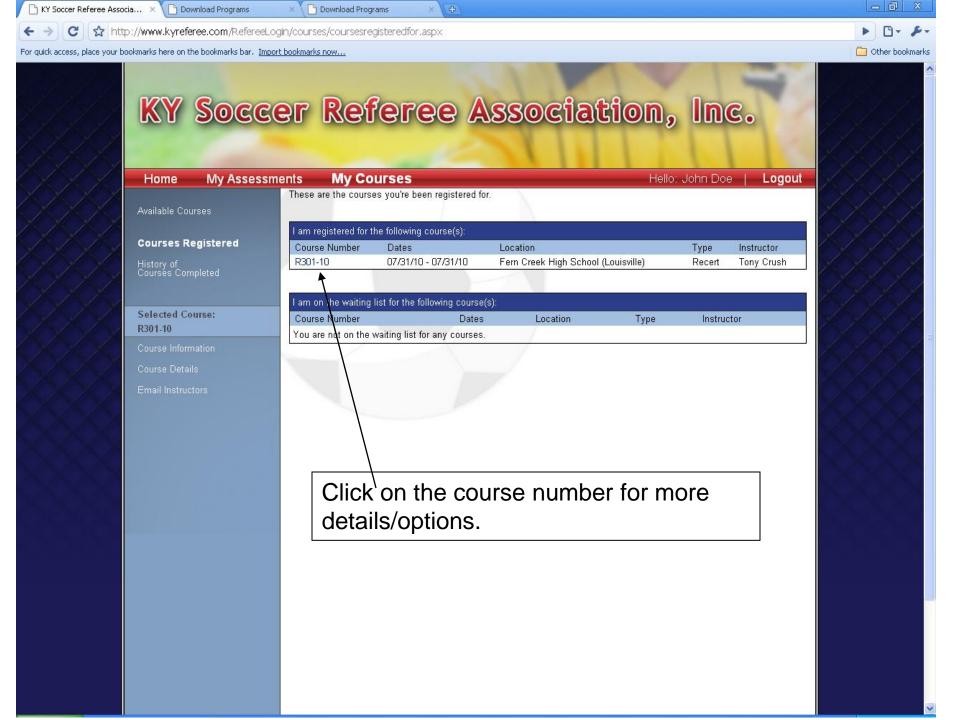

To change passwords, click "Change Password"

If you would like to be assessed, simply list at least two games that you expect to be assessable games and "Submit".

Because you have now registered for a class, a course has been added to your Upcoming Events.