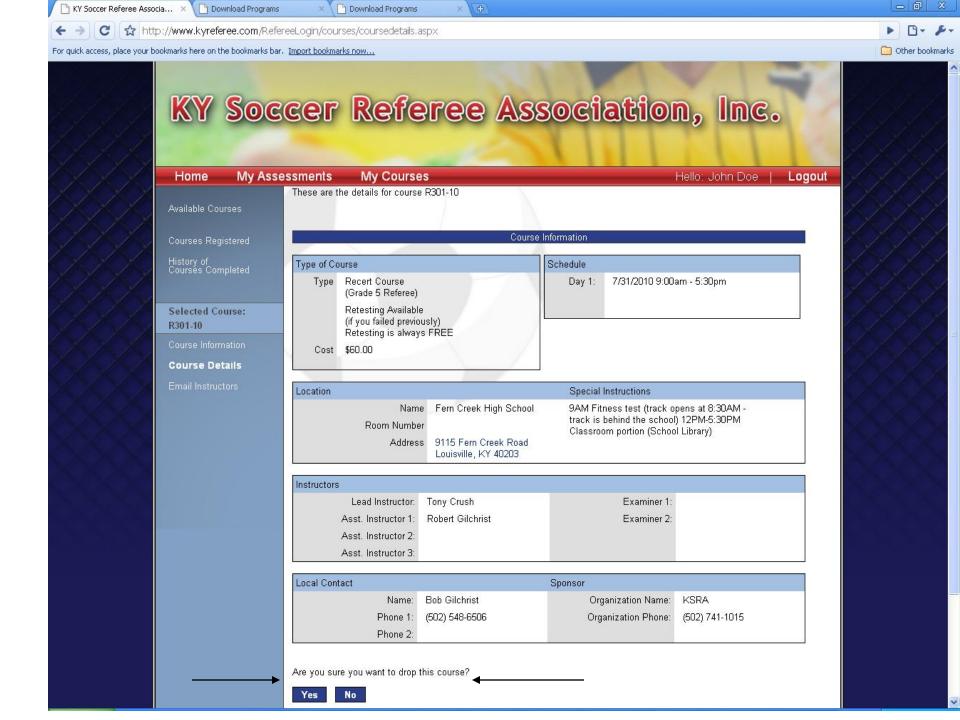

To change passwords, click "Change Password"

If you would like to be assessed, simply list at least two games that you expect to be assessable games and "Submit".

Because you have now registered for a class, a course has been added to your Upcoming Events.