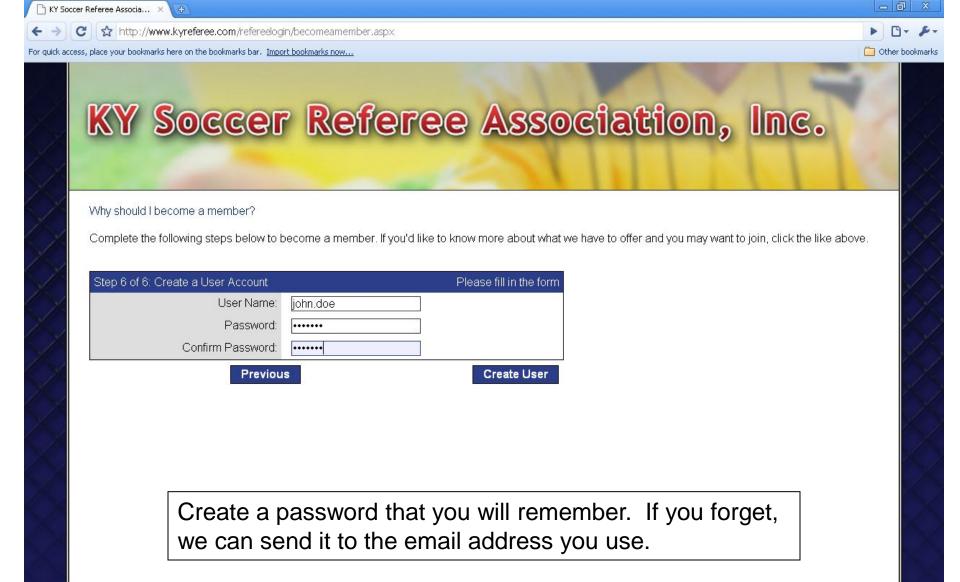

Forgot Password

After successfully creating a user account, you are brought back to the home page and are ready to login for the first time.

This is what your first page will look like once you login.

Please keep your biographical and contact info up-to-date by clicking on the "Edit User Profile" tab.