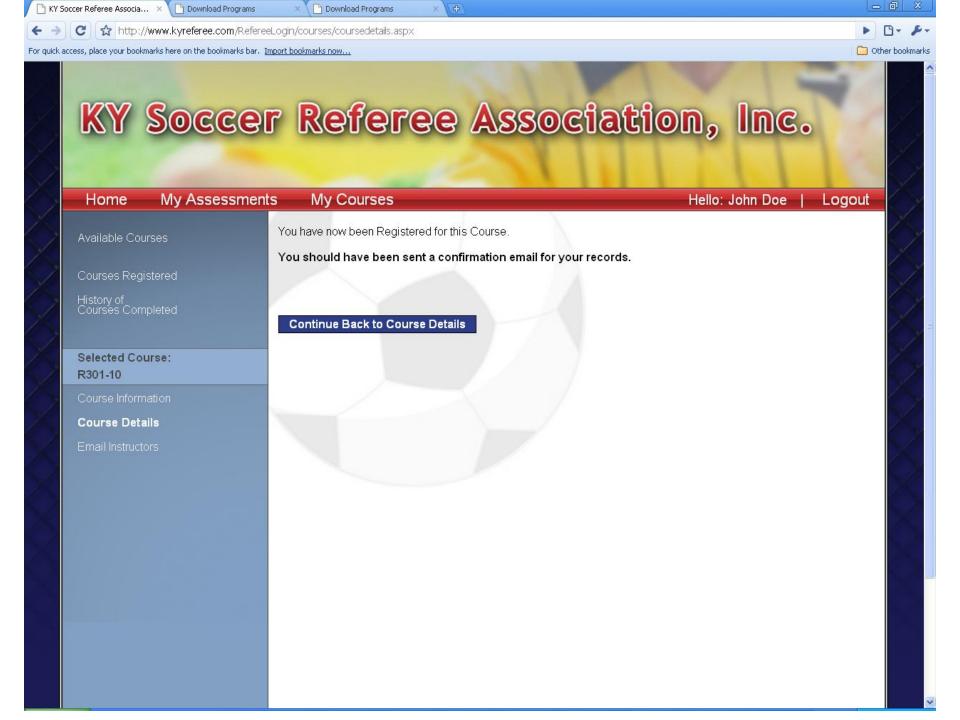

To change passwords, click "Change Password"

If you would like to be assessed, simply list at least two games that you expect to be assessable games and "Submit".

Because you have now registered for a class, a course has been added to your Upcoming Events.