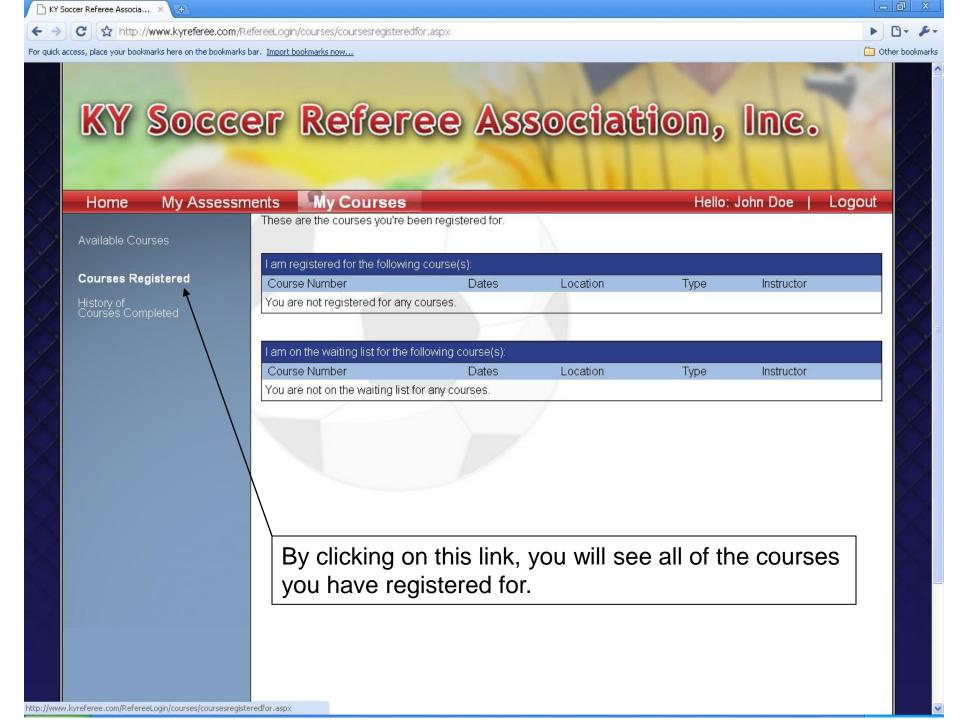

To change passwords, click "Change Password"

If you would like to be assessed, simply list at least two games that you expect to be assessable games and "Submit".

Because you have now registered for a class, a course has been added to your Upcoming Events.