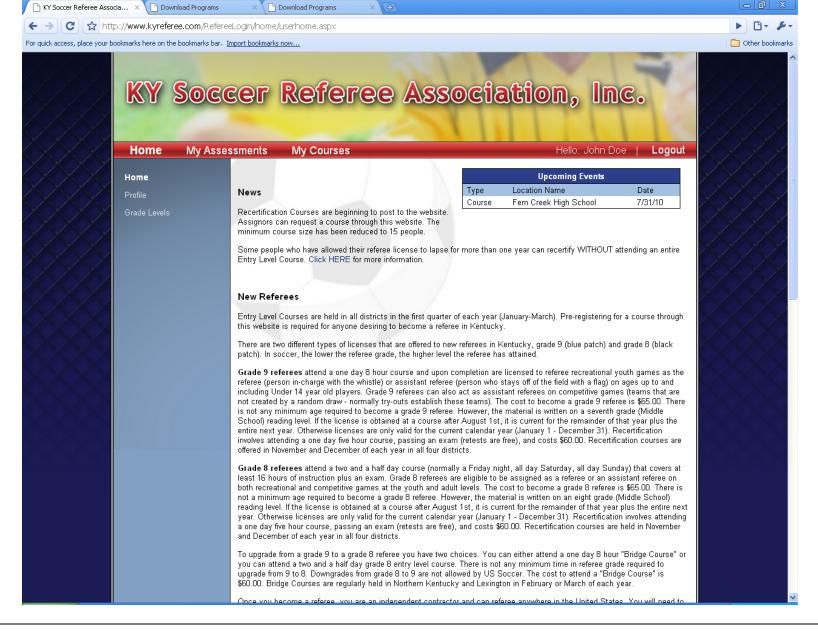

Forgot Password

After successfully creating a user account, you are brought back to the home page and are ready to login for the first time.

This is what your first page will look like once you login.

Please keep your biographical and contact info up-to-date by clicking on the "Edit User Profile" tab.

To change passwords, click "Change Password"

If you would like to be assessed, simply list at least two games that you expect to be assessable games and "Submit".

Because you have now registered for a class, a course has been added to your Upcoming Events.