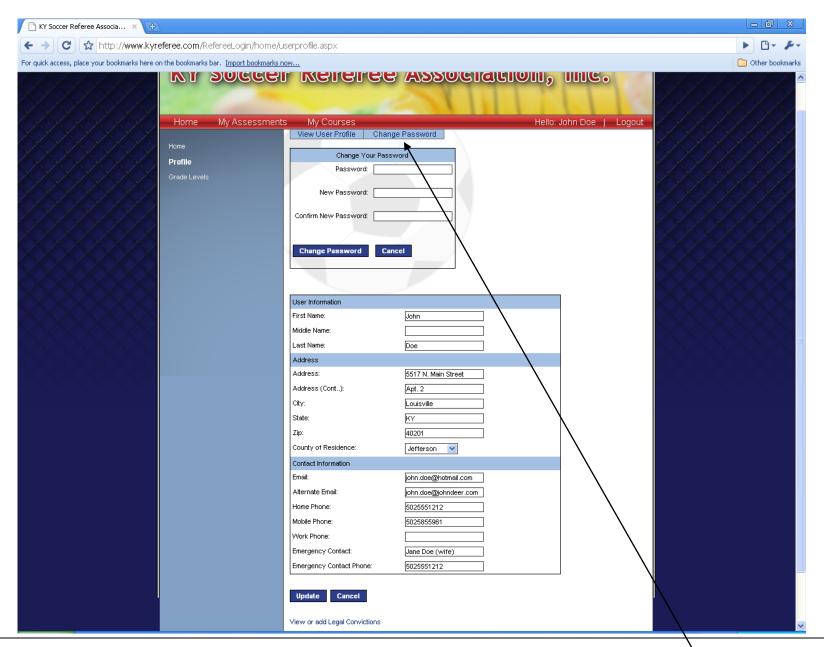

To change passwords, click "Change Password"

If you would like to be assessed, simply list at least two games that you expect to be assessable games and "Submit".

Because you have now registered for a class, a course has been added to your Upcoming Events.