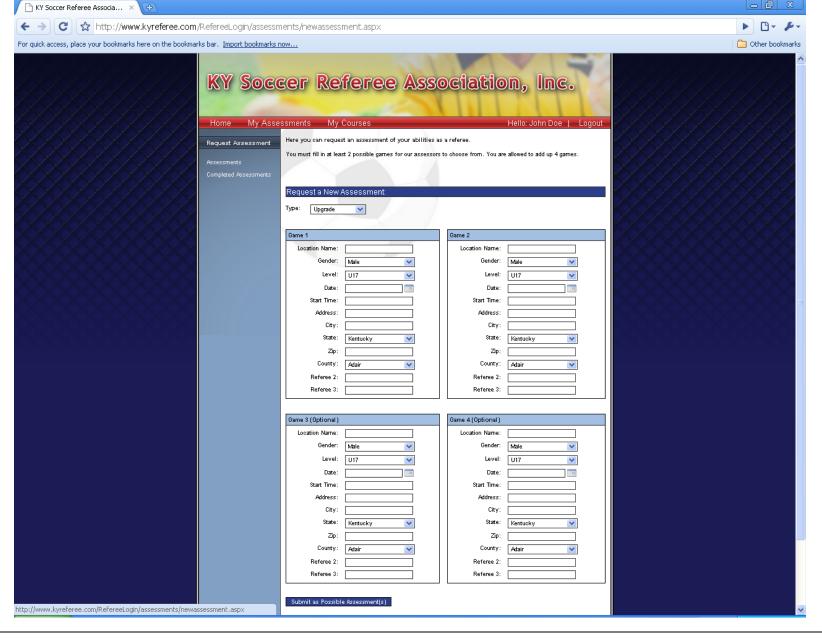

To change passwords, click "Change Password"

If you would like to be assessed, simply list at least two games that you expect to be assessable games and "Submit".

Because you have now registered for a class, a course has been added to your Upcoming Events.