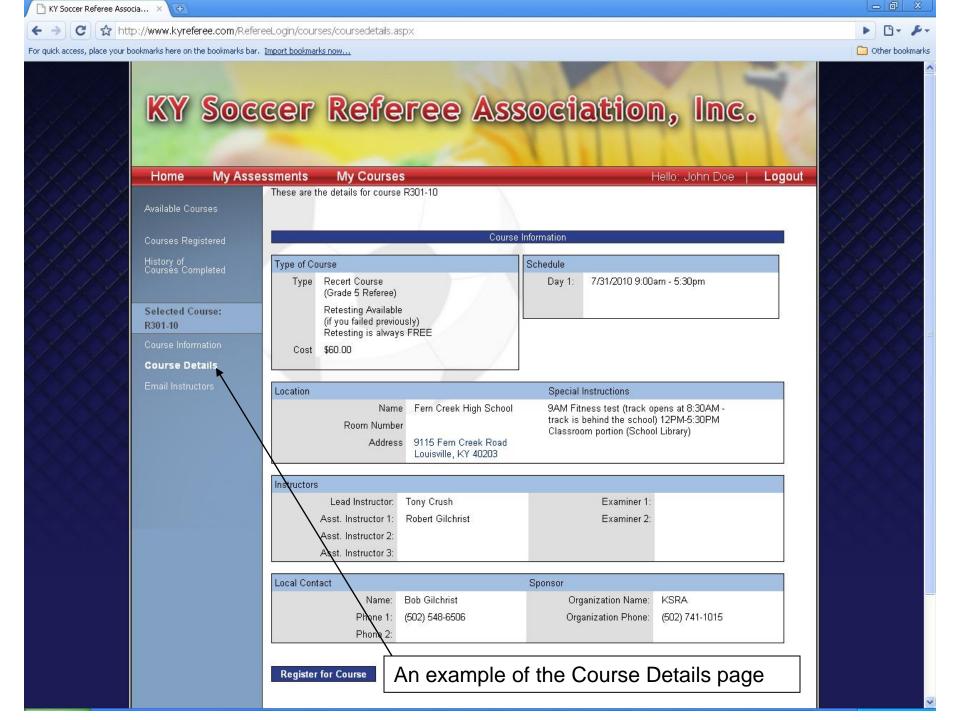

To change passwords, click "Change Password"

If you would like to be assessed, simply list at least two games that you expect to be assessable games and "Submit".

Because you have now registered for a class, a course has been added to your Upcoming Events.